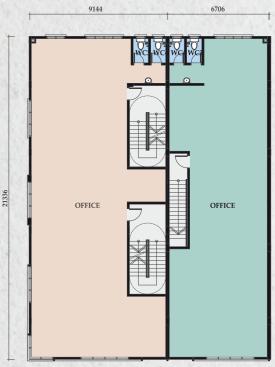

## FLOOR PLAN 平面图

22' x 70'

CORNER

3,080 sq. ft.

INTERMEDIATE

**GROUND FLOOR** 

FIRST FLOOR