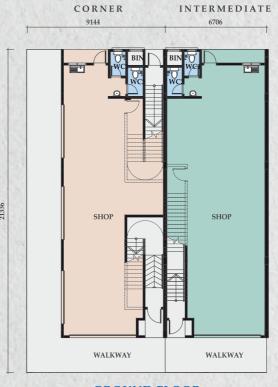

## FLOOR PLAN 平面图

22' x 70'

CORNER

3,080 sq. ft.

INTERMEDIATE

**GROUND FLOOR** 

FIRST FLOOR